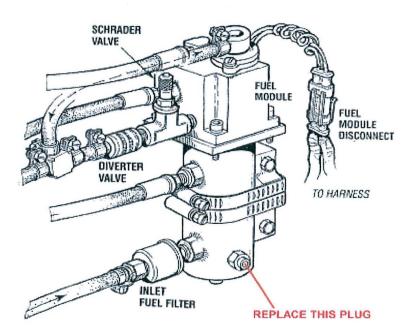

DATE: October 18, 2012

BULLETIN NUMBER: 266

SUBJECT: PN 54760 Fuel Module Drain Plugs

MODEL: 3.5 SBCG-612 and 3.5 SBCG-512 "EFI Low CO"

**DETAIL:** The 1/8 NPT sea water drain plug in the Fuel Module illustrated below is made of steel requiring replacement with solid brass hex head plug Westerbeke PN 19369.